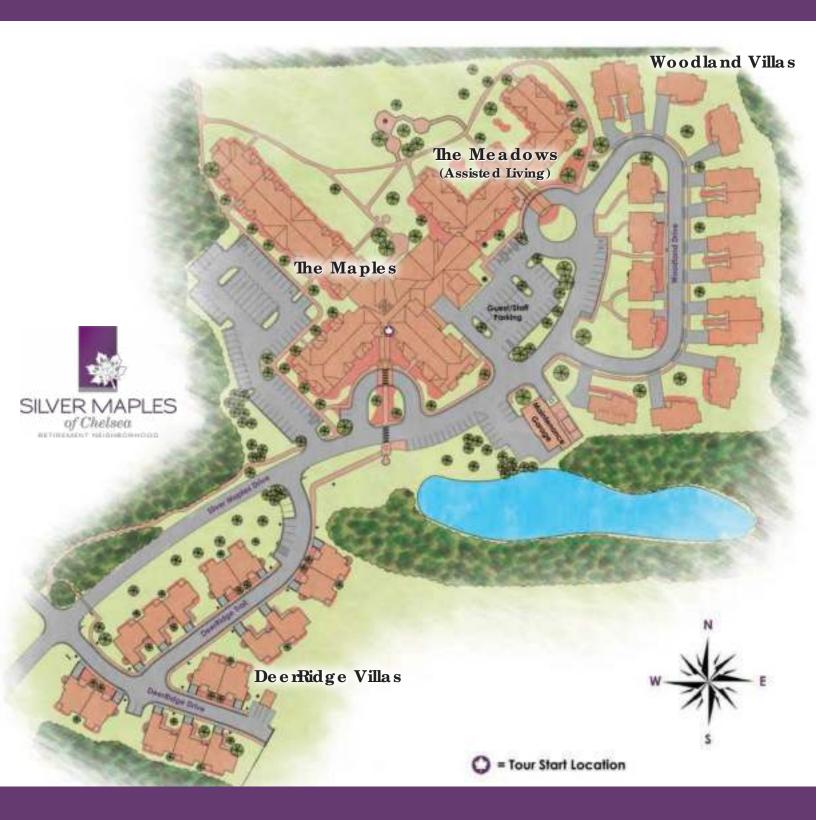

Meighbarhaad Accommodations

#### Villa Homes

Our Villa homes provide a perfect blend of condo style living with retirement community perks—all on private roads. These 2 bedroom, 2 bath homes come with an attached garage and offer a maintenance free lifestyle; where dining, events and programming are all just a short walk away.

#### The Maples

These modern apartments are conveniently located in our main building, steps away from social programming and various dining venues. Offering nine distinctive floor plans, the Maples apartments provide both 1 and 2 bedroom styles, and all include a private balcony or patio.

#### The Meadows

Licensed through the State of Michigan, these apartments are located in the main building and offer accommodations for both individuals and couples. The Meadows setting, with its all-inclusive services, is ideal for those needing a little extra assistance with daily activities.

Aging Experies

Do G

Meighborh ood Map