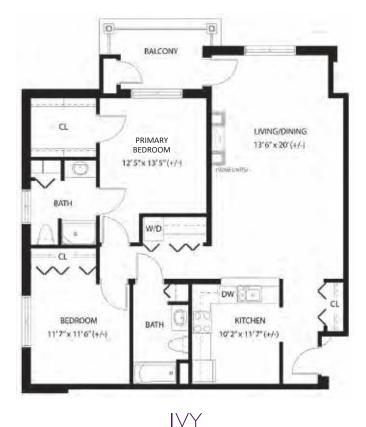

WWW. SILVERMAPLES. ORG

FX: 734-475-4112

48118

CHELSEA, MI

DR

SILVER MAPLES

| MONTHLY EN                  |         | ENTRY FEE  | ENTRY FEE OPTIONS |  |
|-----------------------------|---------|------------|-------------------|--|
| APARTMENT STYLE             | FEES    | 90%        | 50%               |  |
|                             |         | Refundable | Refundable        |  |
| One-Bedroom Options:        |         |            |                   |  |
| Aspen (550 sq. ft.)         | \$2,955 | \$160,000  | \$ 101,000        |  |
| Bayberry (600 sq. ft.)      | \$3,200 | \$175,000  | \$ 109,000        |  |
| Two-Bedroom Options:        |         |            |                   |  |
| Cedar (980 sq. ft.)         | \$3,665 | \$243,000  | NA                |  |
| Dogwood (1,040 sq. ft.)     | \$3,865 | \$260,000  | NA                |  |
| ⊟derberry (1,040 sq. ft.)   | \$3,865 | \$260,000  | NA                |  |
| Honeysuckle (1,145 sq. ft.) | \$3,995 | \$285,000  | NA                |  |
| Golden Bell (1,160 sq. ft.) | \$4,035 | \$290,000  | NA                |  |
| Golden Rod (1,165 sq. ft.)  | \$4,035 | \$290,000  | NA                |  |
| lvy (1,315 sq. ft.)         | \$4,615 | \$317,000  | NA                |  |
| 2nd Person Fee              | \$ 895  |            |                   |  |
| TERMS                       |         |            |                   |  |