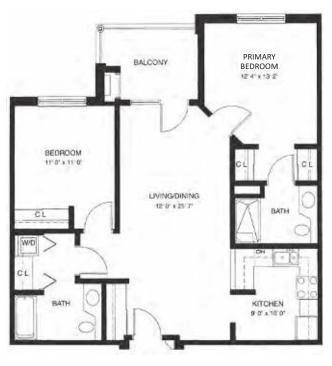

#### DOGWOOD & ELDERBERRY

2 Bed | 2 Bath | 1,040 sq. ft. Fireplace in Dogwood only

2 Bed | 2 Bath | 1,315 sq. ft.

NOTE: Some units may vary in layout. All dimensions are approximate.