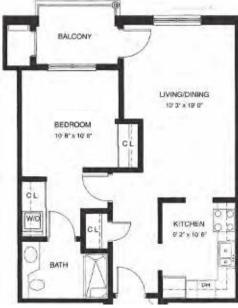

partments ranging from 550 to 1,315 square feet
- Balcony or patio included in all floor plans
- Gas fireplace included in select
  2-bedroom floor plans
- Mini-blind window treatments provided for privacy
- Individually controlled heating and air conditioning
- High quality appliances, counter tops, cabinetry and building materials
- Fully equipped kitchen with stove, microwave, refrigerator, dishwasher, and garbage disposal
- Washer and dryer provided
- Bathrooms include a tub/shower combo and walk-in shower in the primary bath
- Pre-wired for telephone and cable television
- Smoke detectors, fire alarms and sprinkler system
- Additional storage unit, located in main building
- 9-foot, partially vaulted ceilings in select 2-bedroom floor plans



BAYBERRY 1 Bed | 1 Bath | 600 sq. ft.











CEDAR 2 Bed | 2 Bath | 980 sq. ft.



#### DOGWOOD & ELDERBERRY

2 Bed | 2 Bath | 1,040 sq. ft. Fireplace in Dogwood only







2 Bed | 2 Bath | 1,315 sq. ft.

NOTE: Some units may vary in layout. All dimensions are approximate.

## Beautiful Spaces!

#### COMMON AREAS



- Private Courtyard and Scenic Gardens
- Raised Garden Beds
- Gallery 100 Art Gallery for Local Artists
- Paved Community Wellness Paths
- Formal and Casual Dining Rooms
- Courtyard Café
- Garden Room with HD Television
- Game Room and Entertaining Space
- Cinema 100 Movie Theater
- Pool Parlor
- Library & Lounge with Fireplace
- Maples Room Large Special Events
- Putting Green







#### IN-HOUSE SERVICES

- Salon, spa and barbering
- Massage therapy
- Foot care nurse
- Postal and notary services
- Social work