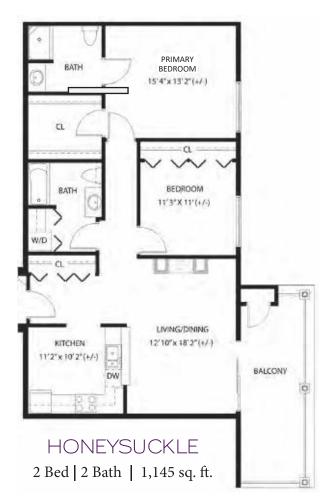

WWW. SILVERMAPLES. ORG

FX: 734-475-4112

48118

CHELSEA, MI

DR

SILVER MAPLES

| MONTHLY EN                  |         | ENTRY FEE  | ENTRY FEE OPTIONS |  |
|-----------------------------|---------|------------|-------------------|--|
| APARTMENT STYLE             | FEES    | 90%        | 50%               |  |
|                             |         | Refundable | Refundable        |  |
| One-Bedroom Options:        |         |            |                   |  |
| Aspen (550 sq. ft.)         | \$2,955 | \$160,000  | \$ 101,000        |  |
| Bayberry (600 sq. ft.)      | \$3,200 | \$175,000  | \$ 109,000        |  |
| Two-Bedroom Options:        |         |            |                   |  |
| Cedar (980 sq. ft.)         | \$3,665 | \$243,000  | NA                |  |
| Dogwood (1,040 sq. ft.)     | \$3,865 | \$260,000  | NA                |  |
| ⊟derberry (1,040 sq. ft.)   | \$3,865 | \$260,000  | NA                |  |
| Honeysuckle (1,145 sq. ft.) | \$3,995 | \$285,000  | NA                |  |
| Golden Bell (1,160 sq. ft.) | \$4,035 | \$290,000  | NA                |  |
| Golden Rod (1,165 sq. ft.)  | \$4,035 | \$290,000  | NA                |  |
| lvy (1,315 sq. ft.)         | \$4,615 | \$317,000  | NA                |  |
| 2nd Person Fee              | \$ 895  |            |                   |  |
| TERMS                       |         |            |                   |  |