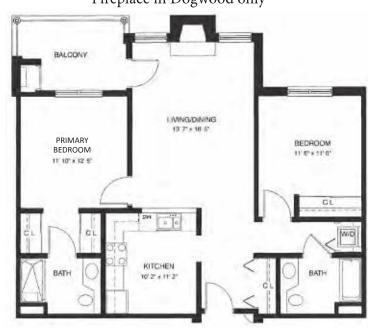

#### DOGWOOD & ELDERBERRY

2 Bed | 2 Bath | 1,040 sq. ft. Fireplace in Dogwood only

2 Bed | 2 Bath | 1,315 sq. ft.

NOTE: Some units may vary in layout. All dimensions are approximate.