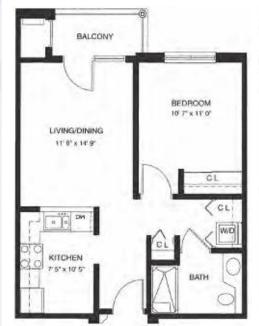

apartments ranging from 550 to 1,315 square feet
- Balcony or patio included in all floor plans
- Gas fireplace included in select
  2-bedroom floor plans
- Mini-blind window treatments provided for privacy
- Individually controlled heating and air conditioning
- High quality appliances, counter tops, cabinetry and building materials
- Fully equipped kitchen with stove, microwave, refrigerator, dishwasher, and garbage disposal
- Washer and dryer provided
- Bathrooms include a tub/shower combo and walk-in shower in the primary bath
- Pre-wired for telephone and cable television
- Smoke detectors, fire alarms and sprinkler system
- Additional storage unit, located in main building
- 9-foot, partially vaulted ceilings in select 2-bedroom floor plans



BAYBERRY 1 Bed | 1 Bath | 600 sq. ft.











CEDAR 2 Bed | 2 Bath | 980 sq. ft.



#### DOGWOOD & ELDERBERRY

2 Bed | 2 Bath | 1,040 sq. ft. Fireplace in Dogwood only







2 Bed | 2 Bath | 1,315 sq. ft.

NOTE: Some units may vary in layout. All dimensions are approximate.

## Beautiful Spaces!

#### COMMON AREAS



- Private Courtyard and Scenic Gardens
- Raised Garden Beds
- Gallery 100 Art Gallery for Local Artists
- Paved Community Wellness Paths
- Formal and Casual Dining Rooms
- Courtyard Café
- Garden Room with HD Television
- Game Room and Entertaining Space
- Cinema 100 Movie Theater
- Pool Parlor
- Library & Lounge with Fireplace
- Maples Room Large Special Events
- Putting Green







#### IN-HOUSE SERVICES

- Salon, spa and barbering
- Massage therapy
- Foot care nurse
- Postal and notary services
- Social wor