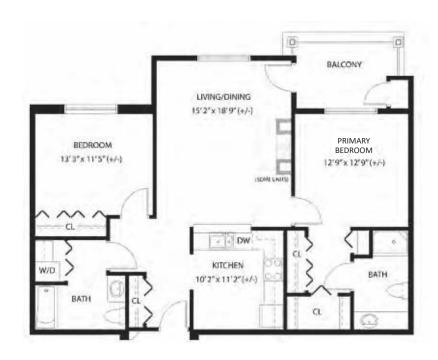

#### DOGWOOD & ELDERBERRY

2 Bed | 2 Bath | 1,040 sq. ft. Fireplace in Dogwood only

2 Bed | 2 Bath | 1,315 sq. ft.

NOTE: Some units may vary in layout. All dimensions are approximate.