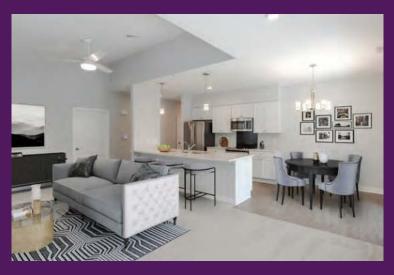

## HOME FEATURES

- Spacious 2-bedroom, 2 bathroom homes ranging from 1,505 to 2,030 square feet
- Screened in porch or enclosed sun room
- Vaulted ceilings
- High quality appliances, counter tops, cabinetry and building materials
- Fully equipped kitchen with stove, microwave, refrigerator, dishwasher, and garbage disposal
- Gas fireplace
- Washer and dryer provided
- Mini-blind window treatments provided for privacy
- Individually controlled heating and air conditioning
- Bathrooms include a tub shower combo and walk-in shower in the primary bath
- Pre-wired for telephone and cable television
- Smoke detectors, CO2 detector, fire alarms and sprinkler system
- Attached 1.5 or 2 car garage (depending on floor plan)
- Home protection, alarm and emergency monitoring system

#### COMMON AREAS

- Private Courtyard & Scenic Gardens
- Raised Garden Beds
- Gallery 100 Art Gallery for Local Artists
- Paved Community Wellness Paths
- Formal and Casual Dining Rooms
- Courtyard Café
- Garden Room with HD Television
- Game Room and Entertaining Space
- Cinema 100 Movie Theater
- Pool Parlor
- Library & Lounge with Fireplace
- Maples Room Large Special Events
- Putting Green