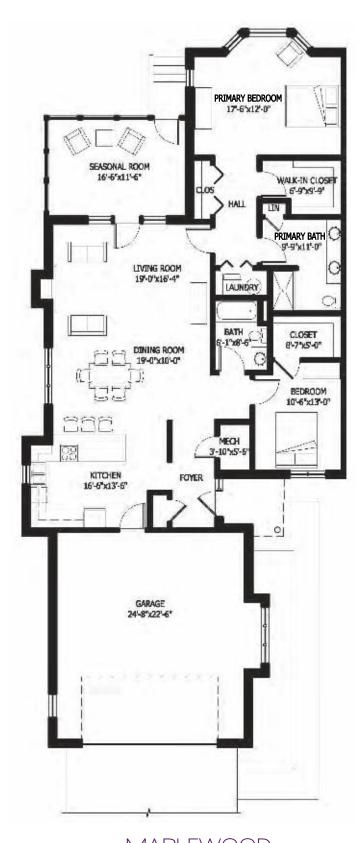

## WOODLAND VILLAS

MAPLEWOOD Duo Villa | 1,890 sq. ft. 2 Bed | 2 Bath | 2 Car Garage

## 2025 Price List

| VILLA<br>STYLE                             | MONTHLY<br>FEES | EN TRY FEES<br>90%<br>Refundable |
|--------------------------------------------|-----------------|----------------------------------|
| <b>Beechwood</b><br>(1,505 sq. ft.)        | \$3,200         | \$362,000 to \$393,000           |
| <b>Birchwood</b><br>(1,505 sq. ft.)        | \$3,200         | \$360,000 to \$399,000           |
| <b>Maplewood</b><br>(1,890 sq. ft.)        | \$3,350         | \$415,000 to \$467,000           |
| <b>Wildwood</b><br>(1,990 <i>s</i> q. ft.) | \$3,640         | \$448,000 to \$451,000           |
| <b>Rosewood</b><br>(2,030 sq. ft.)         | \$4,035         | \$490,000 to \$528,000           |
|                                            |                 |                                  |