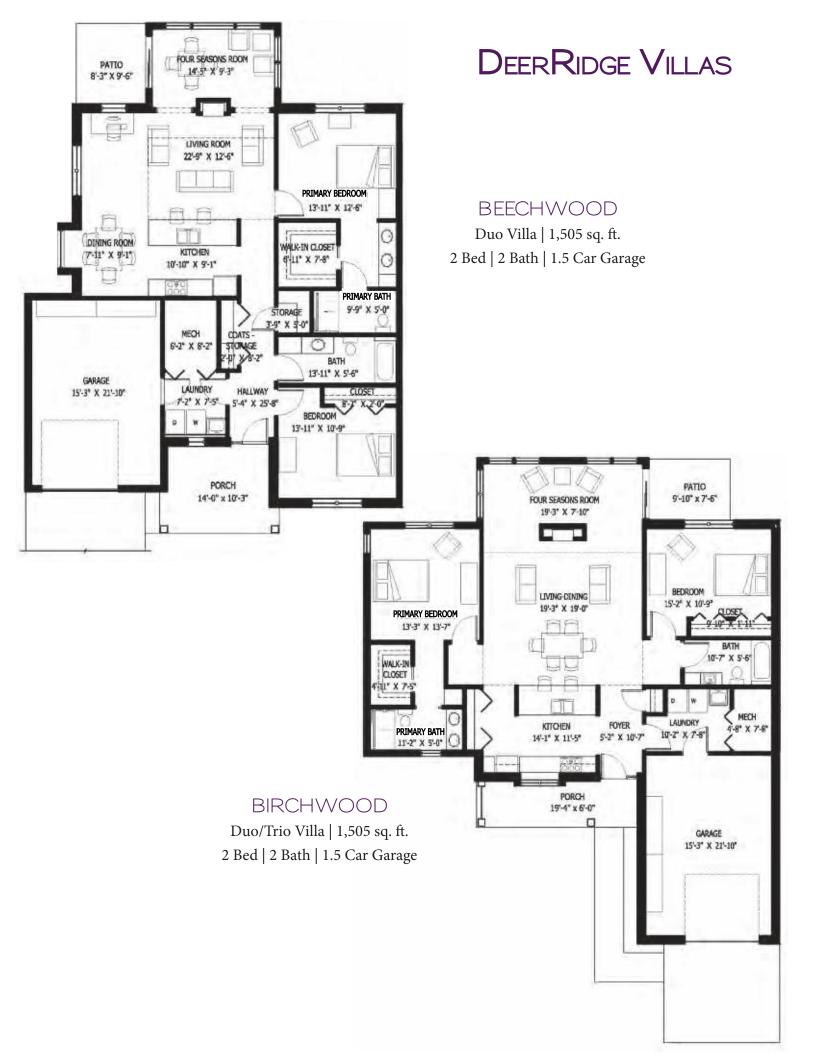

THE VILLAS

The Villas at Silver Maples are spacious – ranging from 1,505 to 2,030 sq. ft. – and are fully equipped with high quality appliances and building materials. Villa Homes are distinct from our independent apartment living options in that they all feature a gas fireplace, seasonal room (either a screened in porch or enclosed sunroom), and have an attached 1.5 or 2 car garage.

## HOME FEATURES

- Spacious 2-bedroom, 2 bathroom homes ranging from 1,505 to 2,030 square feet
- Screened in porch or enclosed sun room
- Vaulted ceilings
- High quality appliances, counter tops, cabinetry and building materials
- Fully equipped kitchen with stove, microwave, refrigerator, dishwasher, and garbage disposal
- Gas fireplace
- Washer and dryer provided
- Mini-blind window treatments provided for privacy
- Individually controlled heating and air conditioning
- Bathrooms include a tub shower combo and walk-in shower in the primary bath
- Pre-wired for telephone and cable television
- Smoke detectors, CO2 detector, fire alarms and sprinkler system
- Attached 1.5 or 2 car garage (depending on floor plan)
- Home protection, alarm and emergency monitoring system

#### NCE

| Square Ft.    | Bedroom   | Bathroom | Den | Garage         |
|---------------|-----------|----------|-----|----------------|
| 1,505 sq. ft. | 2 Bedroom | 2 Bath   | No  | 1.5 Car Garage |
| 1,505 sq. ft. | 2 Bedroom | 2 Bath   | No  | 1.5 Car Garage |
| 1,890 sq. ft. | 2 Bedroom | 2 Bath   | No  | 2 Car Garage   |
| 1,990 sq. ft. | 2 Bedroom | 2 Bath   | Yes | 1.5 Car Garage |
| 2,030 sq. ft. | 2 Bedroom | 2 Bath   | Yes | 2 Car Garage   |