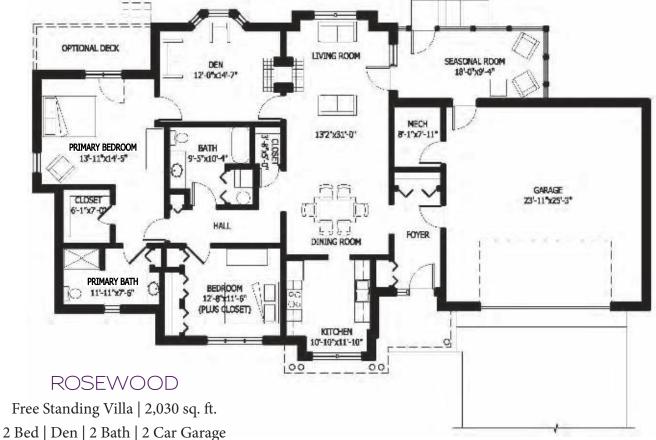

## WOODLAND VILLAS

Free Standing Villa 1,990 sq. ft. 2 Bed | Den | 2 Bath

Beautiful Spaces!