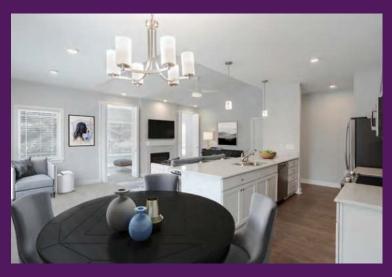

## HOME FEATURES

- Spacious 2-bedroom, 2 bathroom homes ranging from 1,505 to 2,030 square feet
- Screened in porch or enclosed sun room
- Vaulted ceilings
- High quality appliances, counter tops, cabinetry and building materials
- Fully equipped kitchen with stove, microwave, refrigerator, dishwasher, and garbage disposal
- Gas fireplace
- Washer and dryer provided
- Mini-blind window treatments provided for privacy
- Individually controlled heating and air conditioning
- Bathrooms include a tub shower combo and walk-in shower in the primary bath
- Pre-wired for telephone and cable television
- Smoke detectors, CO2 detector, fire alarms and sprinkler system
- Attached 1.5 or 2 car garage (depending on floor plan)
- Home protection, alarm and emergency monitoring system

#### COMMON AREAS

- Private Courtyard & Scenic Gardens
- Raised Garden Beds
- Gallery 100 Art Gallery for Local Artists
- Paved Community Wellness Paths
- Formal and Casual Dining Rooms
- Courtyard Café
- Garden Room with HD Television
- Game Room and Entertaining Space
- Cinema 100 Movie Theater
- Pool Parlor
- Library & Lounge with Fireplace
- Maples Room Large Special Events
- Putting Green