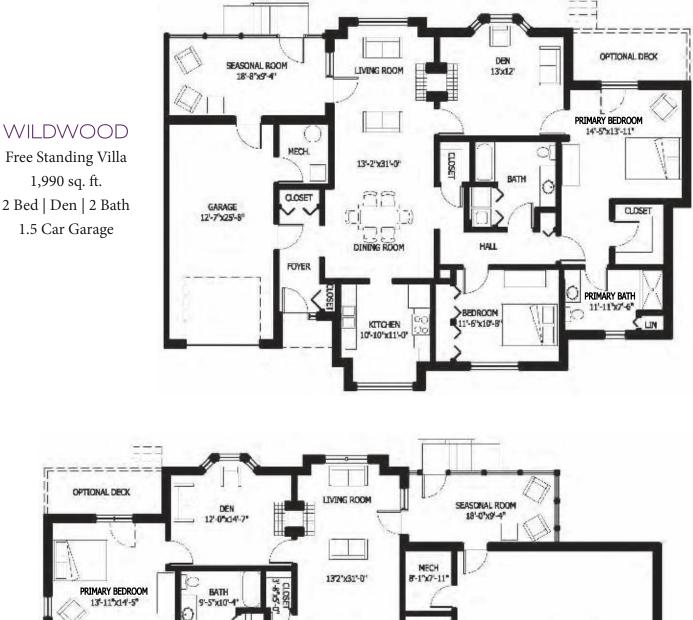

## WOODLAND VILLAS

Free Standing Villa 1,990 sq. ft. 2 Bed | Den | 2 Bath

Beautiful Spaces!

## 2025 Price List

| VILLA<br>STYLE                             | MONTHLY<br>FEES | EN TRY FEES<br>90%<br>Refundable |
|--------------------------------------------|-----------------|----------------------------------|
| <b>Beechwood</b><br>(1,505 sq. ft.)        | \$3,200         | \$362,000 to \$393,000           |
| <b>Birchwood</b><br>(1,505 sq. ft.)        | \$3,200         | \$360,000 to \$399,000           |
| <b>Maplewood</b><br>(1,890 sq. ft.)        | \$3,350         | \$415,000 to \$467,000           |
| <b>Wildwood</b><br>(1,990 <i>s</i> q. ft.) | \$3,640         | \$448,000 to \$451,000           |
| <b>Rosewood</b><br>(2,030 sq. ft.)         | \$4,035         | \$490,000 to \$528,000           |
|                                            |                 |                                  |